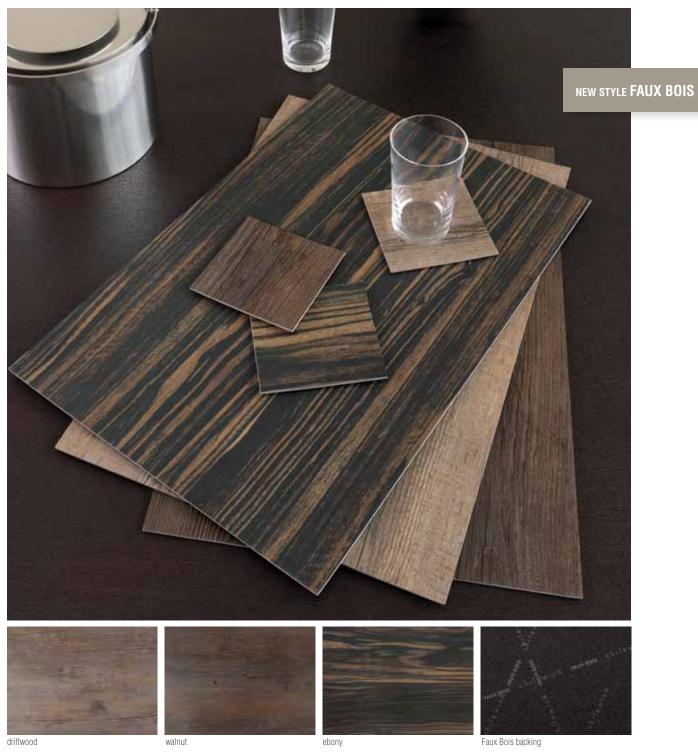

FOR DESIGNS ABROAD. OPPOSITE: FAUX BOIS TABLEMATS AND COASTERS IN EBONY.

NAAN TABLE DESIGNED BY PIERO LISSONI FOR CASSINA. SEE INSIDE BACK COVER FOR MORE INFORMATION. ABOVE: CUBIC TABLEMATS IN BRONZE.

Sandy Chilewich introduced her first woven textiles into the tabletop industry over a decade ago. Since that time, her growing signature collection has altered how we dress our tables at home and in the restaurants and hotels we visit around the world.

#### FAUX BOIS STOCKED IN THE FOLLOWING SIZES:

0602 COASTER 4 x 4in 10 x 10cm Coasters sold in packs of 6. 0601 RECTANGLE 12 x 18in / 30 x 46cm

NOT AVAILABLE FOR CUSTOMIZATION. IMPORTED.

ENGINEERED SQUARES STOCKED IN THE FOLLOWING SIZE: