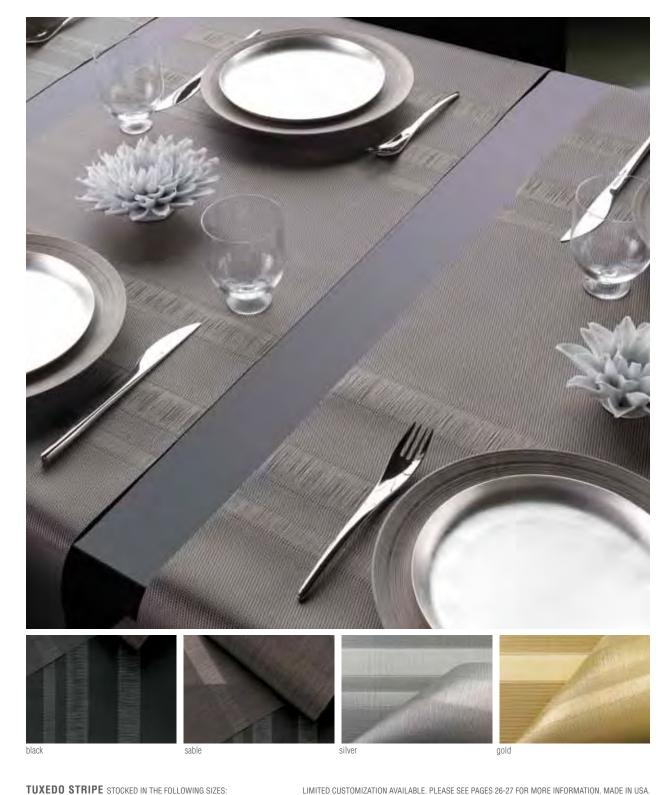

LIMITED CUSTOMIZATION AVAILABLE. PLEASE SEE PAGES 26-27 FOR MORE INFORMATION. MADE IN USA.

TUXEDO STRIPE STOCKED IN THE FOLLOWING SIZES:

| 0201 RECTANGLE<br>14 x 19in / 36 x 48cm | 0301 RUNNER<br>14 x 77in / 36 x 196cm |
|-----------------------------------------|---------------------------------------|
|                                         |                                       |