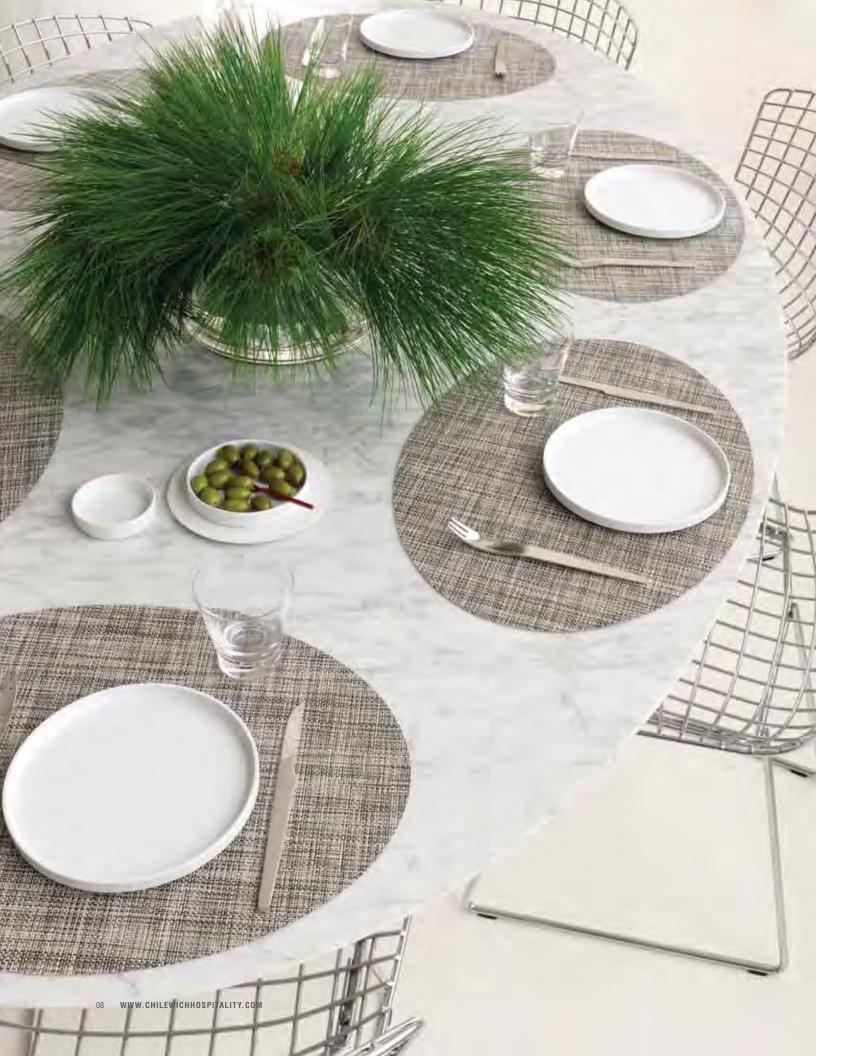

OPPOSITE: MINI BASKETWEAVE OVALS IN GRAVEL. SAARINEN TABLE AND BERTOIA CHAIRS: KNOLLSTUDIO. PLATES: HELLER ABOVE: MINI BASKETWEAVE TABLEMATS IN ALOE. VICO MAGISTRETTI SELENE CHAIRS: HELLER

KONO STOCKED IN THE FOLLOWING SIZES: