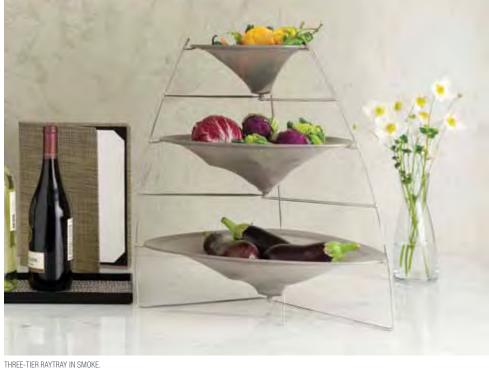

## THREE-TIER RAYTRAY

19"h (48cm) x 18"w (46cm) at base, 9"w (23cm) at top. Imported frame. Fabric made in USA. Assembled in USA. Pat. Nos. 6,050,439; D402,506; D402,507; D402,511.

CUSTOM TRAY LINERS IN GRAVEL MINI BASKETWEAVE, AND CARBON AND ICE BASKETWEAVE.

### CUSTOM CAPABILITIES | Tray Liners

TRAY LINERS are another example of our custom capabilities. We can work with almost any service tray to develop liners that meet your specifications. Please see pages 26-27 for more information.