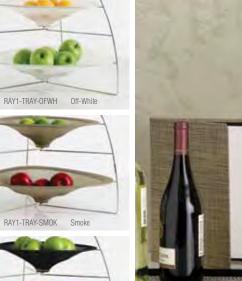

8 x 140cm • STOCKED IN COLORS INDICATED ONLY.



#### CUSTOM CAPABILITIES | Menu Covers

Sizes available: 8.5"w x 14"h Legal, 8.5"w x 11"h Two View, 4.25"w x 11"h Skinny, 4.25"w x 5.5"h Baby, 8.5"w x 11"h Single View. Additional sizes are available. Please refer to chilewichhospitality.com/menucovers to learn more. Made in USA.



CUSTOM TABLE COVERS IN CAMEL BAMBOO.

FLATWARE: GUY DEGRENNE. DISHES: NIKKO. BERTOIA SIDE CHAIRS: KNOLL

CUSTOM CAPABILITIES | Table Covers

Custom sized table covers are an example of our capabilities. Please see pages 26-27 for more information.



CUSTOM COASTERS FROM LEFT IN GREY FLANNEL, CHALK, JET BLACK, AND CAMEL BAMBOO.

#### TABLETOP ACCESSORIES | Coasters

COASTERS are another example of custom capabilites. Please see pages 26-27 for more information.









## THREE-TIER RAYTRAY

19"h (48cm) x 18"w (46cm) at base, 9"w (23cm) at top. Imported frame. Fabric made in USA. Assembled in USA. Pat. Nos. 6,050,439; D402,506; D402,507; D402,511.



CUSTOM TRAY LINERS IN GRAVEL MINI BASKETWEAVE, AND CARBON AND ICE BASKETWEAVE.

### CUSTOM CAPABILITIES | Tray Liners

TRAY LINERS are another example of our custom capabilities. We can work with almost any service tray to develop liners that meet your specifications. Please see pages 26-27 for more information.





## PORTFOLIO

Hotel and restaurant designers and owners continue to turn to Chilewich for innovative and ground breaking products which help reduce both energy and laundry costs while combining a sophisticated aesthetic with durability and ease of maintenance. On the next few pages are i