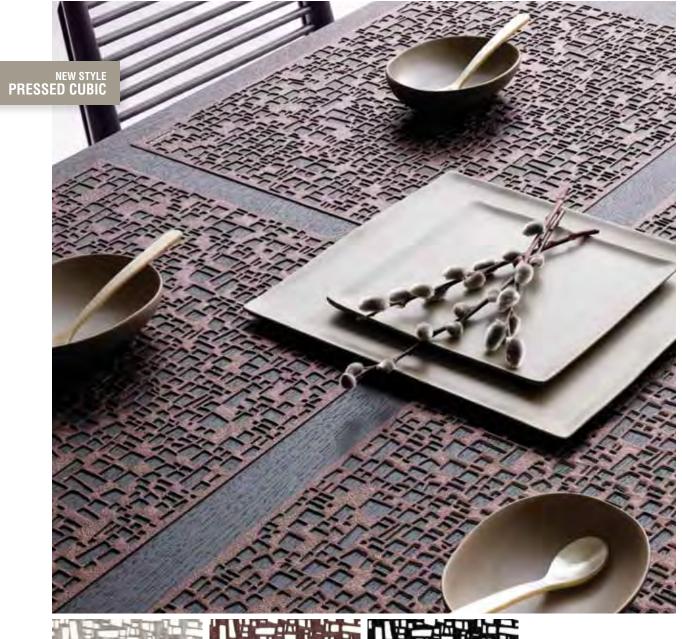

#### PRESSED CUBIC STOCKED IN THE FOLLOWING SIZES:

0402 RECTANGLE 14 x 19in / 36 x 48cm

0502 RUNNER 14 x 72in / 36 x 183cm

NOT AVAILABLE FOR CUSTOMIZATION. IMPORTED.

The Pressed Collection utilizes completely new manufacturing techniques in Chilewich's first departure from traditional weaving, but with the same benefits of easy care.

#### CHILEWICH® PLACEMATS / CUSTOM SIZES

| he following are | available for customiza | ition:  | and the second start  | ł |
|------------------|-------------------------|---------|-----------------------|---|
| Bamboo           | Mini Basketweave        | Lattice | Rib Weave             |   |
| Basketweave      | Engineered Squares      | Spun    |                       |   |
| Kono             | Tuxedo Stripe           | Brocade | All has not here here |   |