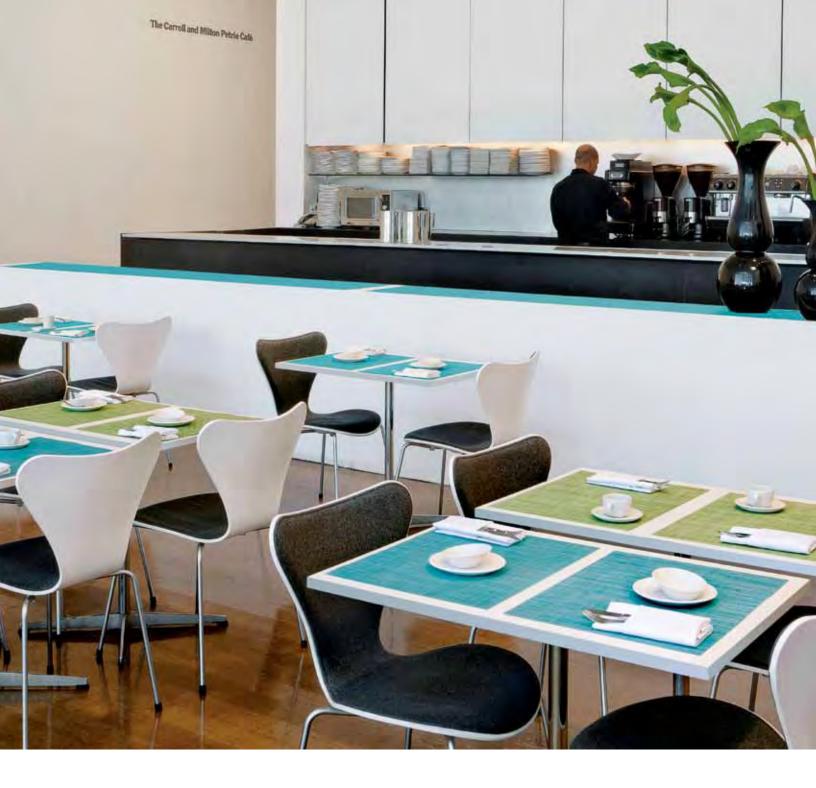

sold worldwide.

FRONT COVER: MINI BASKETWEAVE RECTANGLES IN DILL AND TURQUOISE. TERRACE 5, THE MUSEUM OF MODERN ART, NYC.

PHOTO BY ELIZABETH FELICELLA. BACK COVER: BACK COVER: ENGINEERED SQUARES RECTANGLES IN AZURE. DOT BOWLS: PAUL SMITH FOR STELTON. TRAY: FINK + CO.