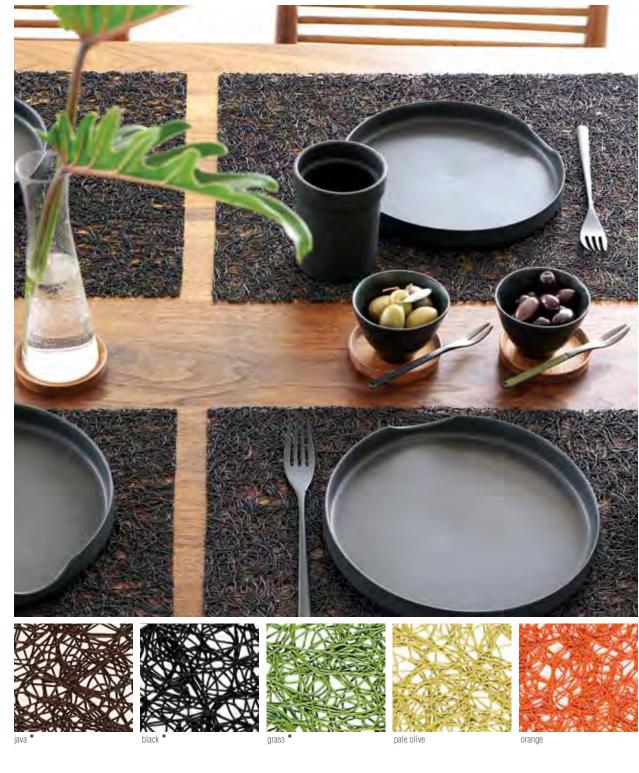

-------------------------|---------------------------------------|
|                                         |                                       |

0302 TÊTE-À-TÊTE 19 x 57in / 48 x 145cm



PRESSED DAHLIA STOCKED IN THE FOLLOWING SIZE:



NOT AVAILABLE FOR CUSTOMIZATION. IMPORTED.

The Pressed Collection utilizes completely new manufacturing techniques in Chilewich's first departure from traditional weaving, but with the same benefits of easy care.



| 0117 RECTANGLE<br>14 x 19in / 36 x 48cm | 0119 RUNNER<br>14 x 72in / 36 x 183cm |  |
|-----------------------------------------|---------------------------------------|--|
|                                         |                                       |  |

0118 TÊTE-À-TÊTE 19 x 55in / 48 x 140cm • STOCKED IN COLORS INDICATED ONLY.



**SPUN** STOCKED IN THE FOLLOWING SIZES:

0111 RECTANGLE 14 x 19in / 36 x 48cm

0116 RUNNER 14 x 72in / 36 x 183cm

CUSTOM SIZES AVAILABLE. PLEASE SEE PAGES 26-27 FOR MORE INFORMATION. MADE IN USA.

0115 TÊTE-À-TÊTE 19 x 55in / 48 x 140cm • STOCKED IN COLORS INDICATED ONLY.



#### CUSTOM CAPABILITIES | Menu Covers

Sizes available: 8.5"w x 14"h Legal, 8.5"w x 11"h Two View, 4.25"w x 11"h Skinny, 4.25"w x 5.5"h Baby, 8.5"w x 11"h Single View. Additional sizes are available. Please refer to chilewichhospitality.com/menucovers to learn more. Made in USA.



CUSTOM TABLE COVERS IN CAMEL BAMBOO.

FLATWARE: GUY DEGRENNE. DISHES: NIKKO. BERTOIA SIDE CHAIRS: KNOLL

CUSTOM CAPABILITIES | Table Covers

Custom sized table covers are an example of our capabilities. Please see pages 26-27 for more i