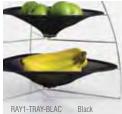

## THREE-TIER RAYTRAY

19"h (48cm) x 18"w (46cm) at base, 9"w (23cm) at top. Imported frame. Fabric made in USA. Assembled in USA. Pat. Nos. 6,050,439; D402,506; D402,507; D402,511.

CUSTOM TRAY LINERS IN GRAVEL MINI BASKETWEAVE, AND CARBON AND ICE BASKETWEAVE.

### CUSTOM CAPABILITIES | Tray Liners

TRAY LINERS are another example of our custom capabilities. We can work with almost any service tray to develop liners that meet your specifications. Please see pages 26-27 for more information.