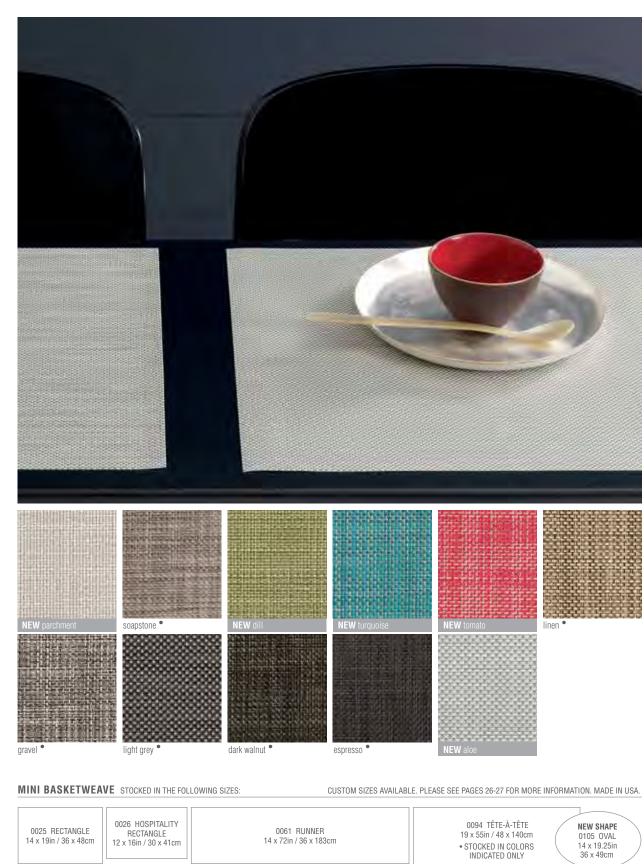

# chilewich<sub>®</sub> Hospitality

OPPOSITE: BAMBOO RECTANGLES IN OAT. BAMBOO RUNNER IN CHOCOLATE. ABOVE: BAMBOO RUNNER IN CHOCOLATE.

| 0025 RECTANGLE<br>14 x 19in / 36 x 48cm<br>0026 HOSPITALITY<br>RECTANGLE<br>12 x 16in / 30 x 41cm | 0061 RL<br>14 x 72in / 3 |
|---------------------------------------------------------------------------------------------------|--------------------------|
|---------------------------------------------------------------------------------------------------|--------------------------|

RUNNER / 36 x 183cm 0059 SQUARE 13 x 14in / 33 x 36cm

0095 ROUND 15in / 38cm

| 0025 RECTANG<br>14 x 19in / 36 x 48 | 0061 RU<br>14 x 72in / 36 |
|-------------------------------------|---------------------------|
|                                     |                           |