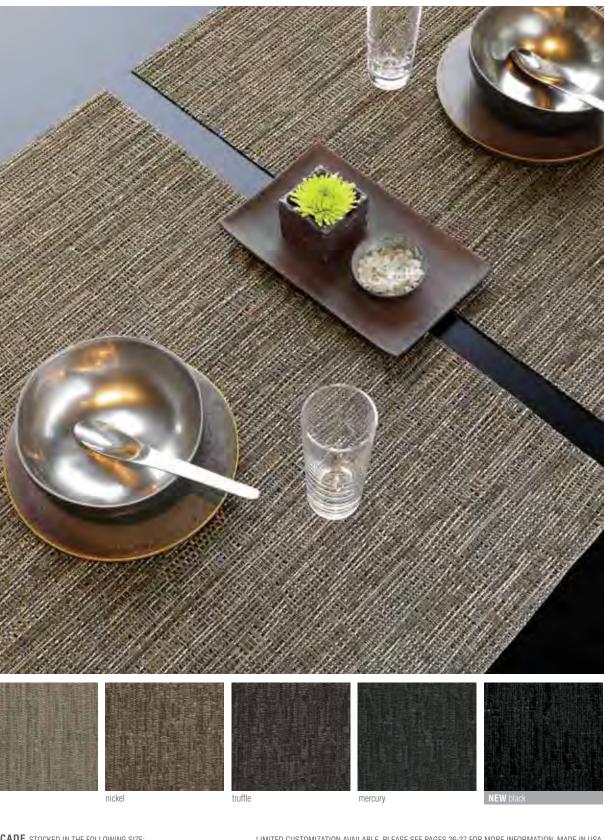

LIMITED CUSTOMIZATION AVAILABLE. PLEASE SEE PAGES 26-27 FOR MORE INFORMATION. MADE IN USA.

0071 RECTANGLE 14 x 19in / 36 x 48cm

ABOVE: BROCADE RECTANGLES IN NICKEL.

0202 RECTANGLE 14 x 19in / 36 x 48cm

nickel truffle BROCADE STOCKED IN THE FOLLOWING SIZE: