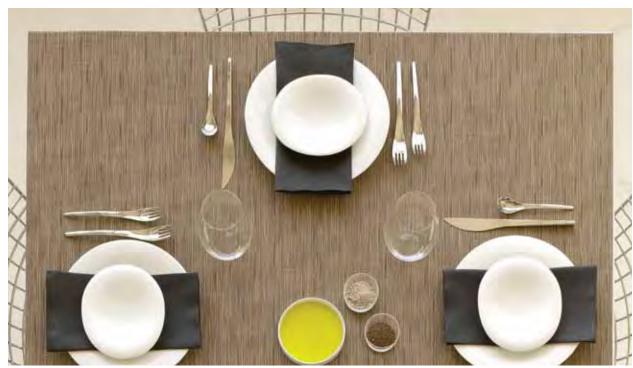

CUSTOM TABLE COVERS IN CAMEL BAMBOO.

FLATWARE: GUY DEGRENNE. DISHES: NIKKO. BERTOIA SIDE CHAIRS: KNOLL

CUSTOM CAPABILITIES | Table Covers

Custom sized table covers are an example of our capabilities. Please see pages 26-27 for more information.