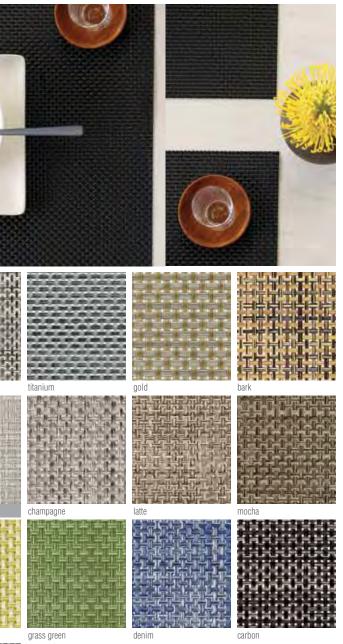

OPPOSITE: BASKETWEAVE RECTANGLES IN TITANIUM. FLATWARE: MONO ABOVE: BASKETWEAVE TABLEMATS AND CUSTOM COASTERS IN BLACK.

CUSTOM SIZES AVAILABLE. PLEASE SEE PAGES 26-27 FOR MORE INFORMATION. MADE IN USA.