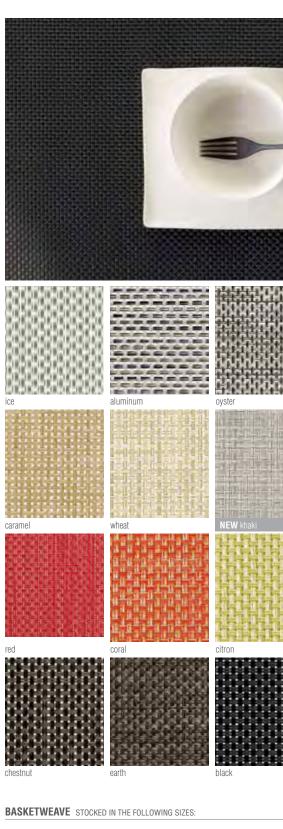

OPPOSITE: BASKETWEAVE RECTANGLES IN TITANIUM. FLATWARE: MONO ABOVE: BASKETWEAVE TABLEMATS AND CUSTOM COASTERS IN BLACK.

CUSTOM SIZES AVAILABLE. PLEASE SEE PAGES 26-27 FOR MORE INFORMATION. MADE IN USA.