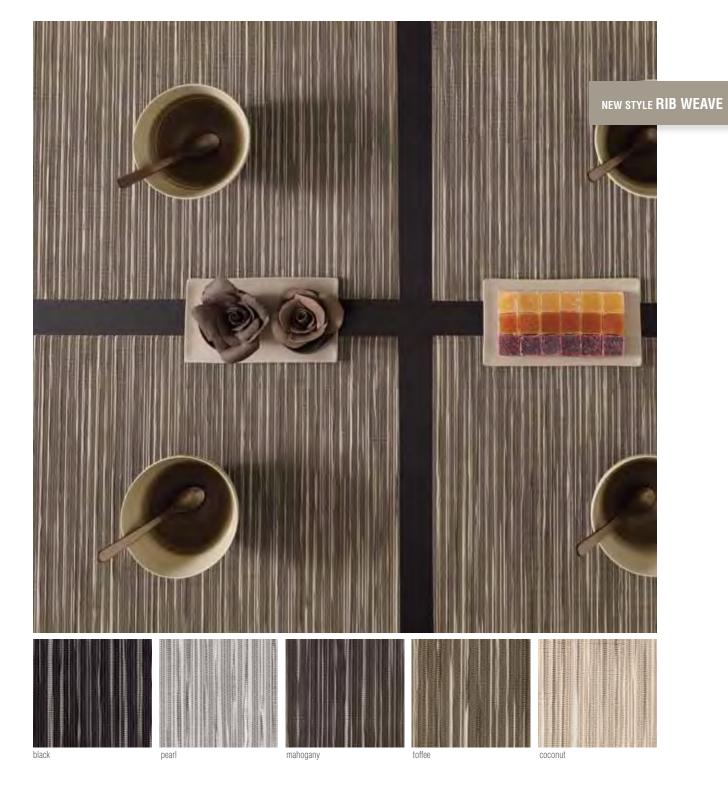

**RIB WEAVE** STOCKED IN THE FOLLOWING SIZE:

CUSTOM SIZES AVAILABLE. PLEASE SEE PAGES 26-27 FOR MORE INFORMATION. MADE IN USA.

#### CHILEWICH® PLACEMATS / CUSTOM SIZES

| he following are | available for customiza | ition:  | and the second start  | ł |
|------------------|-------------------------|---------|-----------------------|---|
| Bamboo           | Mini Basketweave        | Lattice | Rib Weave             |   |
| Basketweave      | Engineered Squares      | Spun    |                       |   |
| Kono             | Tuxedo Stripe           | Brocade | All has not here here |   |