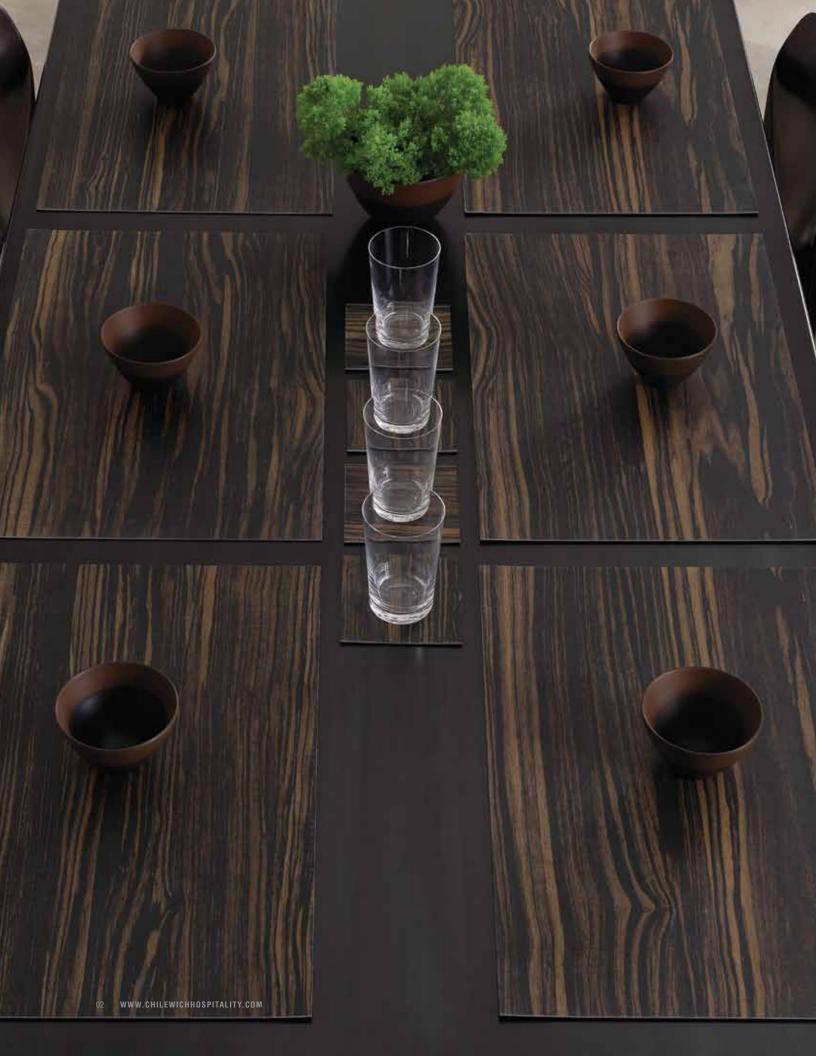

FOR DESIGNS ABROAD. OPPOSITE: FAUX BOIS TABLEMATS AND COASTERS IN EBONY.

NAAN TABLE DESIGNED BY PIERO LISSONI FOR CASSINA. SEE INSIDE BACK COVER FOR MORE INFORMATION. ABOVE: CUBIC TABLEMATS IN BRONZE.

Sandy Chilewich introduced her first woven textiles into the tabletop industry over a decade ago. Since that time, her growing signature collection has altered how we dress our tables at home and in the restaurants and hotels we visit around the world.