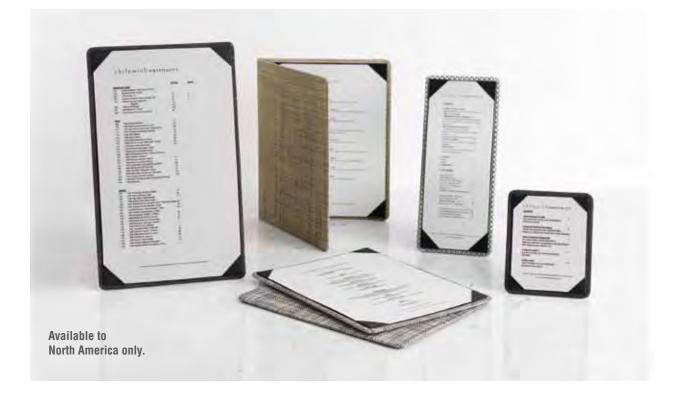

#### CUSTOM CAPABILITIES | Menu Covers

Sizes available: 8.5"w x 14"h Legal, 8.5"w x 11"h Two View, 4.25"w x 11"h Skinny, 4.25"w x 5.5"h Baby, 8.5"w x 11"h Single View. Additional sizes are available. Please refer to chilewichhospitality.com/menucovers to learn more. Made in USA.