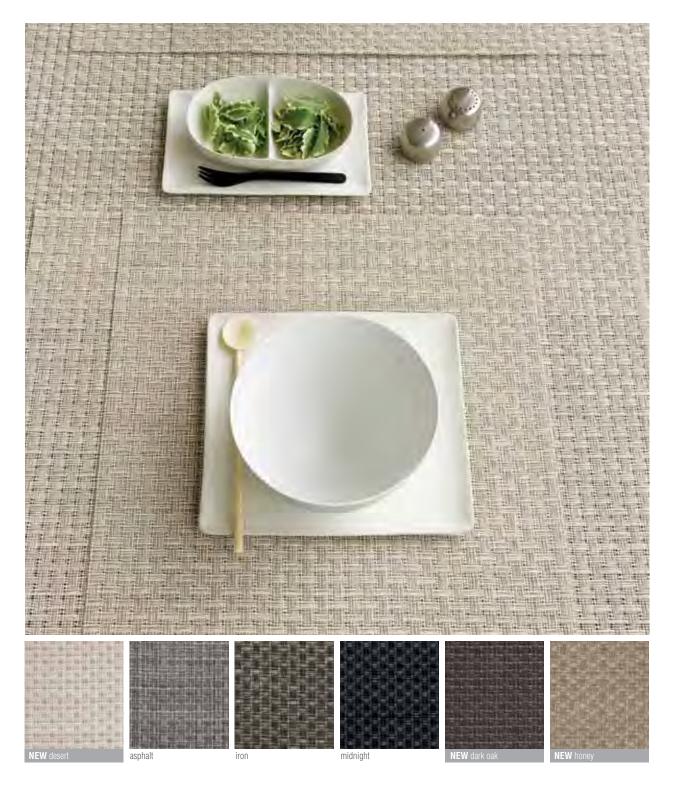

--------------------------------------------------------------------------------------|--------------------------|

OPPOSITE: BASKETWEAVE RECTANGLES IN TITANIUM. FLATWARE: MONO ABOVE: BASKETWEAVE TABLEMATS AND CUSTOM COASTERS IN BLACK.



CUSTOM SIZES AVAILABLE. PLEASE SEE PAGES 26-27 FOR MORE INFORMATION. MADE IN USA.

RUNNER / 36 x 183cm 0059 SQUARE 13 x 14in / 33 x 36cm

0095 ROUND 15in / 38cm





| 0025 RECTANG<br>14 x 19in / 36 x 48 | 0061 RU<br>14 x 72in / 36 |
|-------------------------------------|---------------------------|
|                                     |                           |

OPPOSITE: MINI BASKETWEAVE OVALS IN GRAVEL. SAARINEN TABLE AND BERTOIA CHAIRS: KNOLLSTUDIO. PLATES: HELLER ABOVE: MINI BASKETWEAVE TABLEMATS IN ALOE. VICO MAGISTRETTI SELENE CHAIRS: HELLER



KONO STOCKED IN THE FOLLOWING SIZES:

CUSTOM SIZES AVAILABLE. PLEASE SEE PAGES 26-27 FOR MORE INFORMATION. MADE IN USA.

|  | 0160 RECTANGLE<br>14 x 19in / 36 x 48cm | 0161 HOSPITALITY<br>RECTANGLE<br>12 x 16in / 30 x 41cm | 0162 RUNNER<br>14 x 72in / 36 x 183cm |  | 0163 SQUARE<br>13 x 14in /<br>33 x 36cm |  |
|--|-----------------------------------------|--------------------------------------------------------|---------------------------------------|--|-----------------------------------------|--|
|--|-----------------------------------------|--------------------------------------------------------|---------------------------------------|--|-----------------------------------------|--|



**RIB WEAVE** STOCKED IN THE FOLLOWING SIZE:



CUSTOM SIZES AVAILABLE. PLEASE SEE PAGES 26-27 FOR