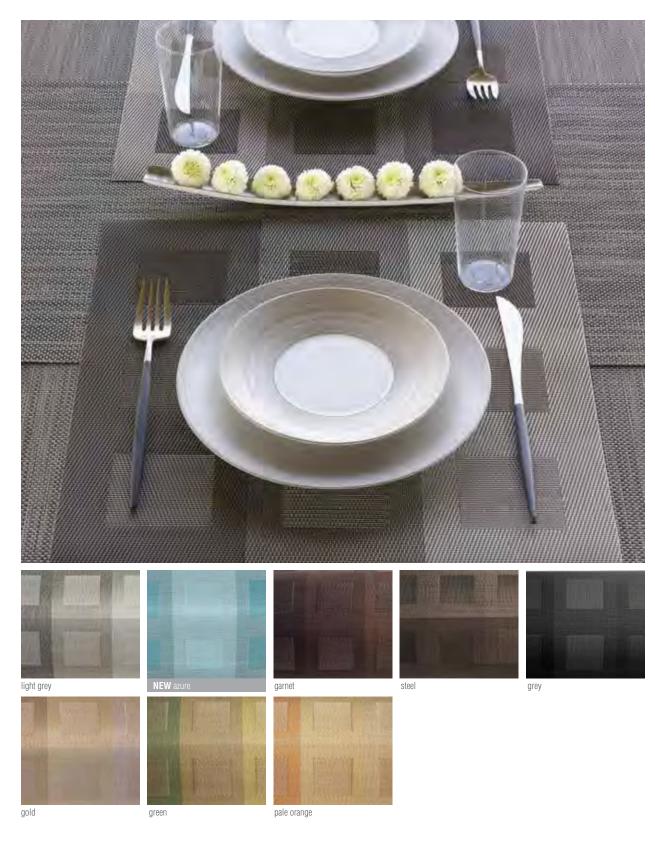

-------------------------------------|---------------------------------------|--|-----------------------------------------|--|



**RIB WEAVE** STOCKED IN THE FOLLOWING SIZE:



CUSTOM SIZES AVAILABLE. PLEASE SEE PAGES 26-27 FOR MORE INFORMATION. MADE IN USA.





#### PRESSED CUBIC STOCKED IN THE FOLLOWING SIZES:

0402 RECTANGLE 14 x 19in / 36 x 48cm

0502 RUNNER 14 x 72in / 36 x 183cm

NOT AVAILABLE FOR CUSTOMIZATION. IMPORTED.

The Pressed Collection utilizes completely new manufacturing techniques in Chilewich's first departure from traditional weaving, but with the same benefits of easy care.





#### FAUX BOIS STOCKED IN THE FOLLOWING SIZES:

0602 COASTER 4 x 4in 10 x 10cm Coasters sold in packs of 6. 0601 RECTANGLE 12 x 18in / 30 x 46cm

NOT AVAILABLE FOR CUSTOMIZATION. IMPORTED.



ENGINEERED SQUARES STOCKED IN THE FOLLOWING SIZE:

LIMITED CUSTOMIZATION AVAILABLE. PLEASE SEE PAGES 26-27 FOR MORE INFORMATION. MADE IN USA.

0071 RECTANGLE 14 x 19in / 36 x 48cm

ABOVE: BROCADE RECTANGLES IN NICKEL.

0202 RECTANGLE 14 x 19in / 36 x 48cm

nickel truffle BROCADE STOCKED IN THE FOLLOWING SIZE:





LIMITED CUSTOMIZATION AVAILABLE. PLEASE SEE PAGES 26-27 FOR MORE INFORMATION. MADE IN USA.



TUXEDO STRIPE STOCKED IN THE FOLLOWING SIZES:

| 0201 RECTANGLE<br>14 x 19in / 36 x 48cm | 0301 RUNNER<br>14 x 77in / 36 x 196cm |
|-----------------------------------------|---------------------------------------|
|                                         |                                       |

0302 TÊTE-À-TÊTE 19 x 57in / 48 x 145cm



PRESSED DAHLIA STOCKED IN THE FOLLOWING SIZE: