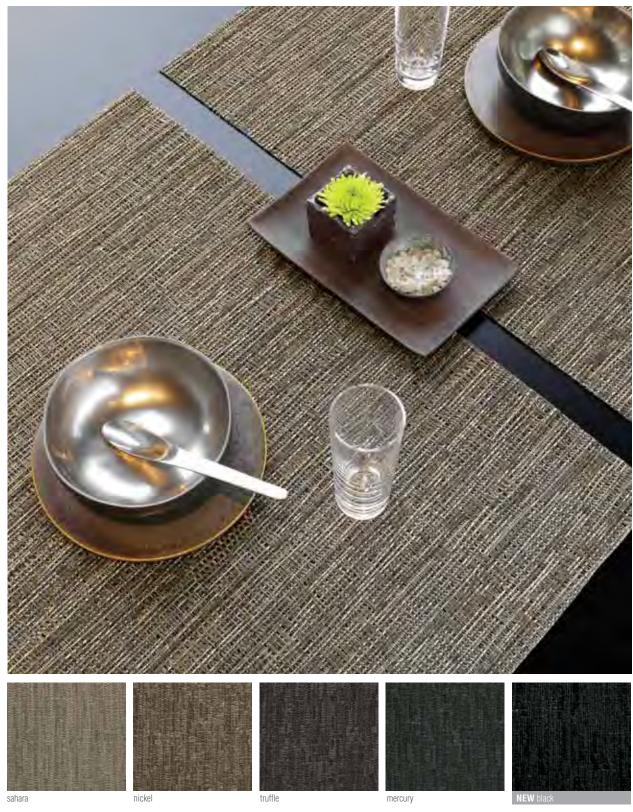

:

0402 RECTANGLE 14 x 19in / 36 x 48cm

0502 RUNNER 14 x 72in / 36 x 183cm

NOT AVAILABLE FOR CUSTOMIZATION. IMPORTED.

The Pressed Collection utilizes completely new manufacturing techniques in Chilewich's first departure from traditional weaving, but with the same benefits of easy care.





#### FAUX BOIS STOCKED IN THE FOLLOWING SIZES:

0602 COASTER 4 x 4in 10 x 10cm Coasters sold in packs of 6. 0601 RECTANGLE 12 x 18in / 30 x 46cm

NOT AVAILABLE FOR CUSTOMIZATION. IMPORTED.



ENGINEERED SQUARES STOCKED IN THE FOLLOWING SIZE:

LIMITED CUSTOMIZATION AVAILABLE. PLEASE SEE PAGES 26-27 FOR MORE INFORMATION. MADE IN USA.

0071 RECTANGLE 14 x 19in / 36 x 48cm

ABOVE: BROCADE RECTANGLES IN NICKEL.

0202 RECTANGLE 14 x 19in / 36 x 48cm

nickel truffle BROCADE STOCKED IN THE FOLLOWING SIZE:





LIMITED CUSTOMIZATION AVAILABLE. PLEASE SEE PAGES 26-27 FOR MORE INFORMATION. MADE IN USA.



TUXEDO STRIPE STOCKED IN THE FOLLOWING SIZES:

| 0201 RECTANGLE<br>14 x 19in / 36 x 48cm | 0301 RUNNER<br>14 x 77in / 36 x 196cm |
|-----------------------------------------|---------------------------------------|
|                                         |                                       |

0302 TÊTE-À-TÊTE 19 x 57in / 48 x 145cm



PRESSED DAHLIA STOCKED IN THE FOLLOWING SIZE:



NOT AVAILABLE FOR CUSTOMIZATION. IMPORTED.

The Pressed Collection utilizes completely new manufacturing techniques in Chilewich's first departure from traditional weaving, but with the same benefits of easy care.



| 0117 RECTANGLE<br>14 x 19in / 36 x 48cm | 0119 RUNNER<br>14 x 72in / 36 x 183cm |  |
|-----