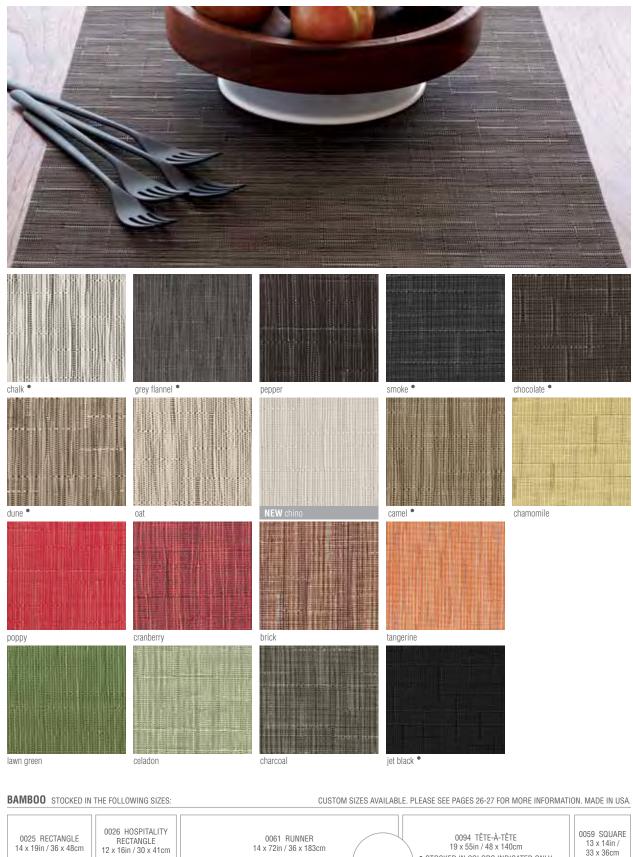

# chilewich<sub>®</sub> Hospitality

OPPOSITE: BAMBOO RECTANGLES IN OAT. BAMBOO RUNNER IN CHOCOLATE. ABOVE: BAMBOO RUNNER IN CHOCOLATE.

| 0025 RECTANGLE<br>14 x 19in / 36 x 48cm<br>0026 HOSPITALITY<br>RECTANGLE<br>12 x 16in / 30 x 41cm | 0061 RL<br>14 x 72in / 3 |
|---------------------------------------------------------------------------------------------------|--------------------------|
|---------------------------------------------------------------------------------------------------|--------------------------|

RUNNER / 36 x 183cm 0059 SQUARE 13 x 14in / 33 x 36cm

0095 ROUND 15in / 38cm

| 0025 RECTANG<br>14 x 19in / 36 x 48 | 0061 RU<br>14 x 72in / 36 |
|-------------------------------------|---------------------------|
|                                     |                           |