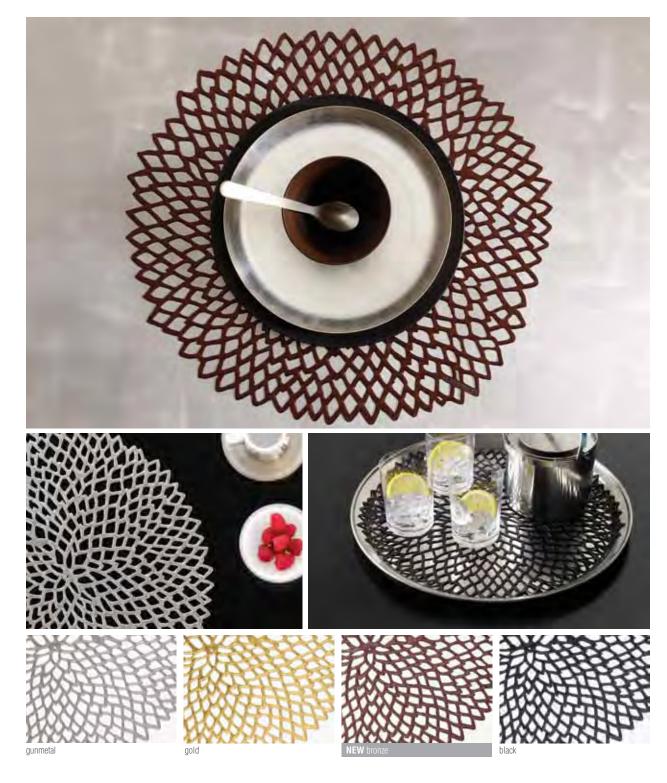

0302 TÊTE-À-TÊTE 19 x 57in / 48 x 145cm

PRESSED DAHLIA STOCKED IN THE FOLLOWING SIZE:

NOT AVAILABLE FOR CUSTOMIZATION. IMPORTED.

The Pressed Collection utilizes completely new manufacturing techniques in Chilewich's first departure from traditional weaving, but with the same benefits of easy care.